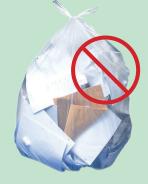

## 1. Know what to throw

Cardboard, paper, metal cans, plastic bottles and jugs

2. Empty. Clean. Dry<sup>™</sup> Keep all recyclables free of food and liquid

3. Keep it loose Never put recyclables in containers or bags